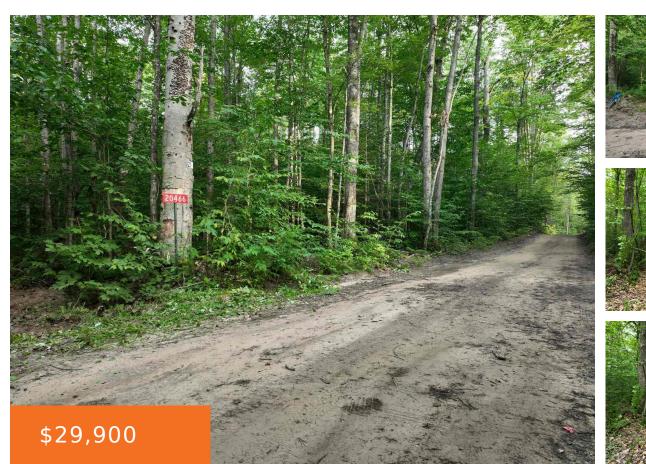

#### 20455, OAKWOOD, NEWBERRY, MI, 49868

https://tuckerbenner.com

This 10-acre property in Luce County is the perfect Michigan Upper Peninsula retreat, hunting camp, or northern MI getaway. Tucked away on a private seasonal road, it offers seclusion and privacy. A cabin on the land provides a ready-to-use basecamp or a warm spot to return to after a long day in the woods. The [...]

## **Amenities & Features**

Utilities: None Lot Features: Level, High Bank, Buildable, Recreational, Wooded