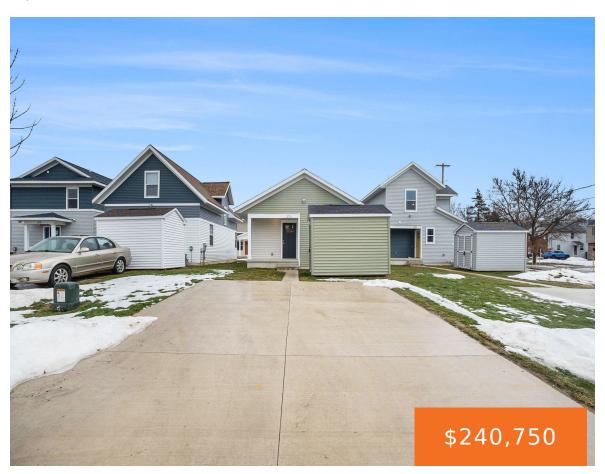

### 2047, LINDEN, GRAND RAPIDS, MI, 49507

https://tuckerbenner.com

Own your future in Grand Rapids with this brand-new, modern home! Thoughtfully designed for comfort, style, and efficiency, this move-in-ready home features quality craftsmanship and designer finishes. Choose from five unique models to fit your lifestyle. Offered through the Dwelling Place Community Land Trust (DPCLT), this opportunity makes homeownership more accessible and affordable. Visit www.dpclt.org [...]

- 3 beds
- 1 bath
- Single Family Residence
- Residential
- Activ
- 1714 sq ft

#### **Basics**

Category: Residential Type: Single Family Residence

Status: Active Bedrooms: 3 beds
Bathrooms: 1 bath Area: 1714 sq ft

Lot size: 0.13 sq ft Year built: 2024

Bathrooms Full: 1 Lot Size Acres: 0.13 acres