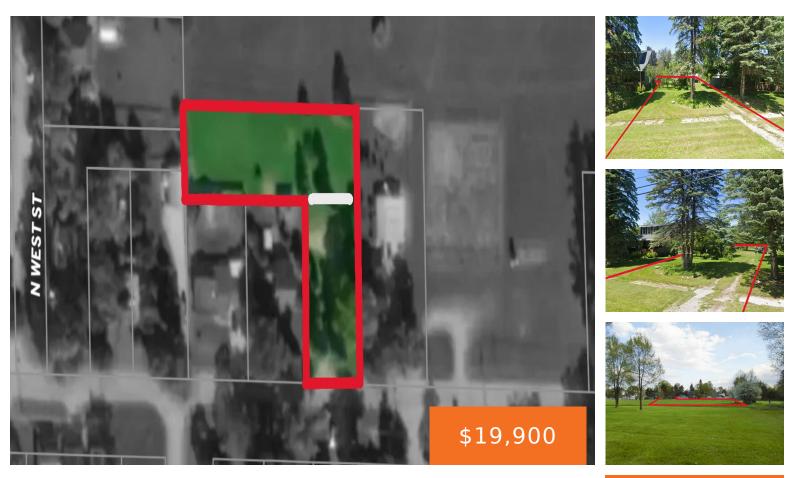

#### 205, MAIN, HENDERSON, MI, 48841

https://tuckerbenner.com

Don't miss your opportunity to build or invest in this L-shaped double city lot.

#### Basics

Category: Land Status: Active Lot size: 0.5 sq ft County: Shiawassee Type: Lot Bathrooms: 0 baths Lot Size Acres: 0.5 acres

### **Amenities & Features**

**Utilities:** Natural Gas Available, Electricity Available, None

Lot Features: Buildable, Cleared, Sidewalk

### Miscellaneous

CrossStreet: Saginaw and East Main St.

**Tax Year:** 2024

Listing Terms: Cash