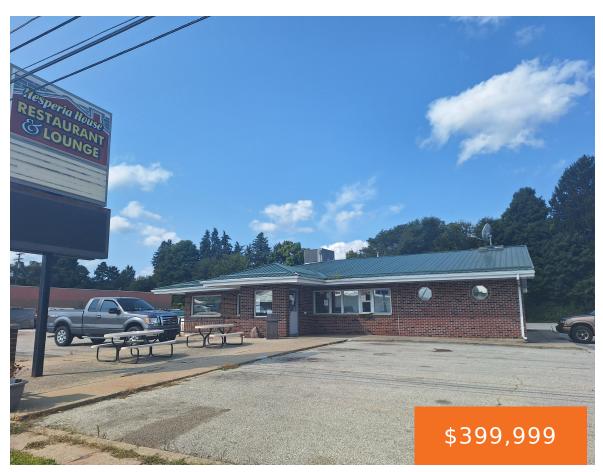

### 205, DIVISION, HESPERIA, MI, 49421

https://tuckerbenner.com

- 2 baths
- Business
- Commercial Sale
- Active

# **Basics**

Category: Commercial Sale

Status: Active

Lot size: 0.85 sq ft

**Bathrooms Full:** 2

**Business Type:** Restaurant

**Type:** Business

Bathrooms: 2 baths

## **Building Details**

**Building Area Total: 3742** sq ft **Number Of Units Total:** 1

**Sewer:** Public Sewer **Heating:** Forced Air

 $\textbf{StoriesTotal: } 1 \\ \textbf{Number Of Buildings: } 1 \\$ 