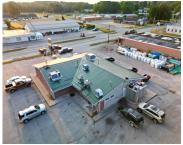

## **Building Details**

**Building Area Total: 3742** sq ft **Number Of Units Total:** 1

**Sewer:** Public Sewer **Heating:** Forced Air

 $\textbf{StoriesTotal: } 1 \\ \textbf{Number Of Buildings: } 1 \\$ 