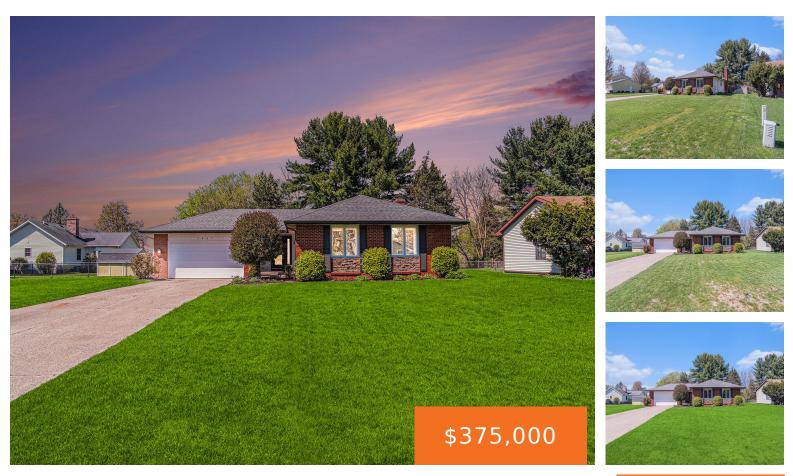

#### 2057, PINEWOOD, JENISON, MI, 49428

https://tuckerbenner.com

Welcome to 2057 Pinewood, a charming ranch home in one of Jenison's most convenient neighborhoods—close to schools, parks, and shopping. This home features a true primary suite, two additional bedrooms, and an open floor plan with a cozy fireplace in the great room. A new slider opens to a spacious deck and a beautifully landscaped [...]

#### • 3 beds

- 2 baths
- Single Family Residence
- Residential
- Active
- 1572 sq ft

#### Basics

Category: ResidentialType: Single Family ResidenceStatus: ActiveBedrooms: 3 bedsBathrooms: 2 bathsArea: 1572 sq ftLot size: 0.3 sq ftYear built: 1983Bathrooms Full: 2Lot Size Acres: 0.3 acresRooms Total: 7County: Ottawa