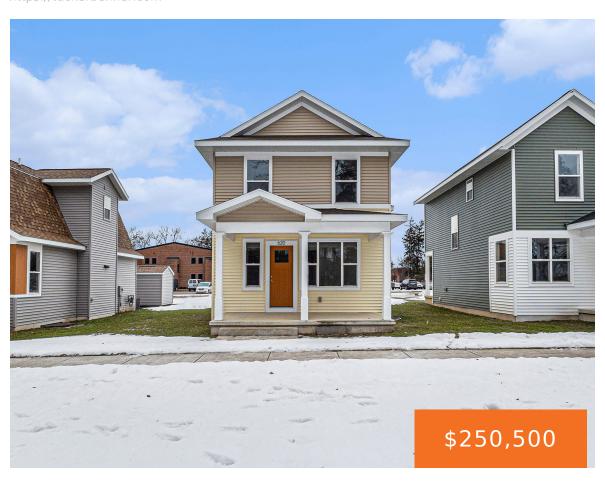

### 2058, LINDEN, GRAND RAPIDS, MI, 49507

https://tuckerbenner.com

Own your future in Grand Rapids with this brand-new, modern home! Thoughtfully designed for comfort, style, and efficiency, this move-in-ready home features quality craftsmanship and designer finishes. Choose from five unique models to fit your lifestyle. Offered through the Dwelling Place Community Land Trust (DPCLT), this opportunity makes homeownership more accessible and affordable. Visit www.dpclt.org [...]

- 3 beds
- 2 baths
- Single Family Residence
- Residential
- Activ
- 1176 sq ft

#### **Basics**

Category: Residential Type: Single Family Residence

Status: Active Bedrooms: 3 beds

Bathrooms: 2 baths Area: 1176 sq ft

Lot size: 0.09 sq ft Year built: 2024

Bathrooms Full: 1 Lot Size Acres: 0.09 acres