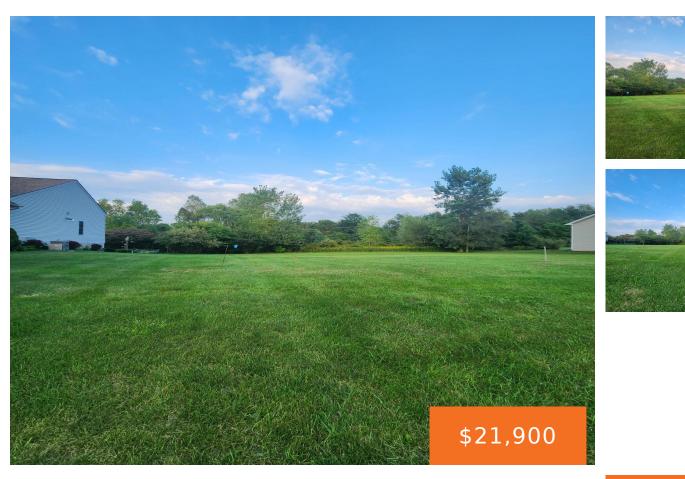

#### 2060, STILLWATER, DAVISON, MI, 48423

https://tuckerbenner.com

Vacant lot ready for you to build your dream home. Located in a well established subdivision with Davison School District.

Active

### Basics

Category: Land Status: Active Lot size: 0.16 sq ft County: Genesee Type: Lot Bathrooms: 0 baths Lot Size Acres: 0.16 acres