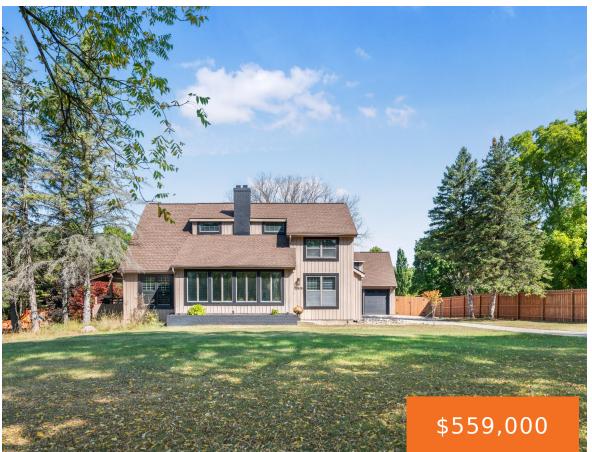

## **20616, MADISON, BIG RAPIDS, MI, 49307**

https://tuckerbenner.com

- 4 beds
- 3 baths
- Single Family Residence
- Residential
- Active
- 2139 sq ft

#### **Basics**

Category: Residential Type: Single Family Residence

Status: Active Bedrooms: 4 beds

Bathrooms: 3 baths Area: 2139 sq ft
Lot size: 2.75 sq ft Year built: 1981

Lot size: 2.75 sq ft

Year built: 1981