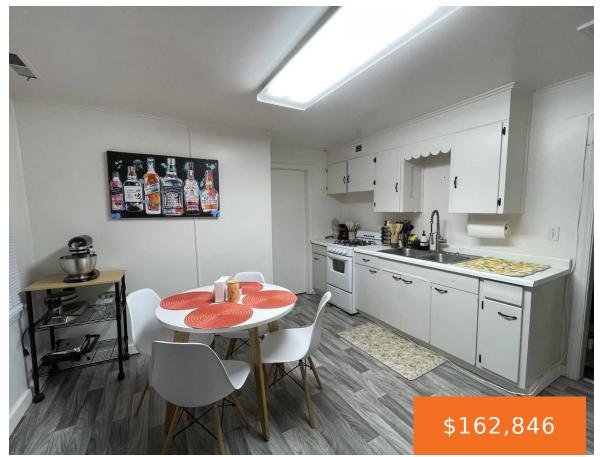

# **2062, SHERMAN, MUSKEGON, MI, 49441**

https://tuckerbenner.com

- 2 beds
- 1 bath
- Single Family Residence
- Residential
- Active
- 774 sq ft

×

Bathrooms: 1 bath Area: 774 sq ft
Lot size: 0.12 sq ft Year built: 1982

Bathrooms Full: 1 Lot Size Acres: 0.12 acres

**Rooms Total:** 5 **County:** Muskegon

# **Building Details**

Building Area Total: 774 sq ft Construction Materials: Block, Vinyl Siding

**Architectural Style:** Ranch **Sewer:** Public Sewer

**Heating:** Forced Air **Stories:** 1

**Basement:** Crawl Space