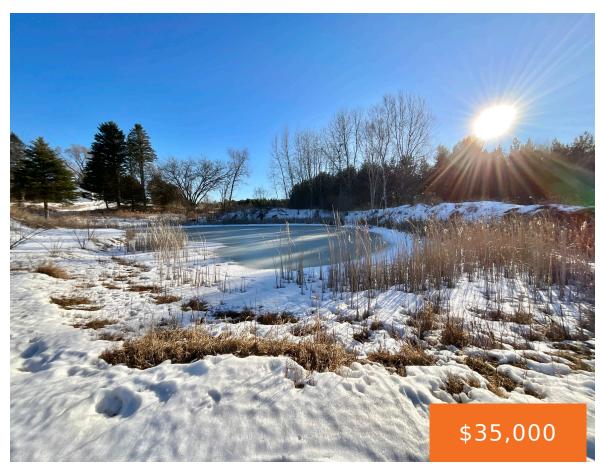

# 20645, 45TH, BARRYTON, MI, 49305

https://tuckerbenner.com

Nearly 4 acres with over 500 feet of frontage on very quiet location NW of Barryton MI Large pond with superior building site next to it. Low traffic area with possible Land contract terms.

### **Amenities & Features**

Utilities: None Waterfront Features: Pond

Lot Features: Buildable, Wetland Area, Wooded