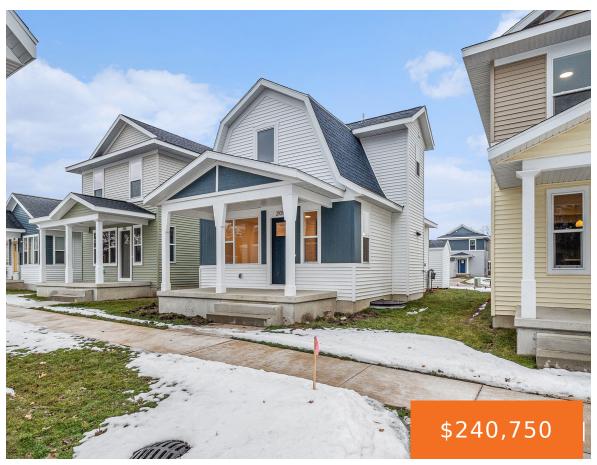

### 2065, LINDEN, GRAND RAPIDS, MI, 49507

https://tuckerbenner.com

Own your future in Grand Rapids with this brand-new, modern home! Thoughtfully designed for comfort, style, and efficiency, this move-in-ready home features quality craftsmanship and designer finishes. Choose from five unique models to fit your lifestyle. Offered through the Dwelling Place Community Land Trust (DPCLT), this opportunity makes homeownership more accessible and affordable. Visit www.dpclt.org [...]

- 2 beds
- 1 bath
- Single Family Residence
- Residential
- Active
- 1222 sq ft

#### **Basics**

Category: Residential Type: Single Family Residence

Status: Active Bedrooms: 2 beds
Bathrooms: 1 bath Area: 1222 sq ft

**Lot size: 0.09** sq ft **Year built: 2024** 

Bathrooms Full: 1 Lot Size Acres: 0.09 acres

# **Building Details**

**Building Area Total: 968** sq ft **Construction Materials:** Vinyl Siding

Architectural Style: Traditional Sewer: Public

**Heating:** Forced Air **Stories:** 2

Roof: Composition, Shingle Basement: Full