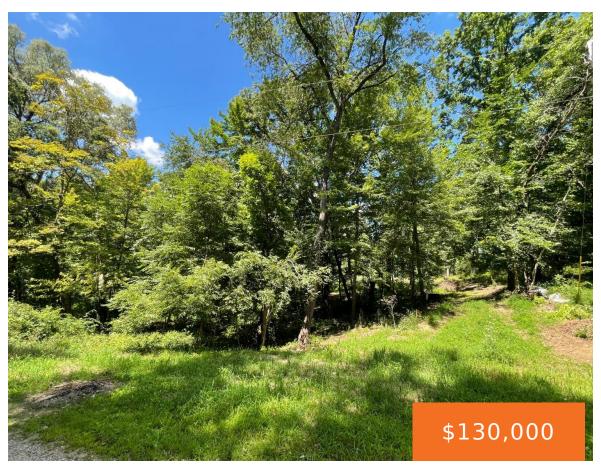

## **20692, HIDDEN LAKE, GREGORY, MI, 48137**

https://tuckerbenner.com

Spectacular private forest lot on 2+ acres with 30 feet of elevation change. Southern view of towering pine. Located in prestigious Hidden Lakes Estates. Chelsea Schools. Lot has been cleared for your homesite and septic field location has been approved. Walkout possibilities. Deeded access to Burkhart Lake. Perfect location for hiking, fishing, hunting, mountain biking [...]

### **Basics**

Category: Land Type: Acreage

Status: Active Bathrooms: 0 baths

**Lot Size Acres: 2.16** sq ft **Lot Size Acres: 2.16** acres

County: Washtenaw

### **Amenities & Features**

**Utilities:** Electricity Available, Natural Gas Connected, None, Waterfront Features:

Electricity Connected Other

Lot Features: Wooded