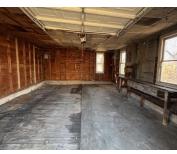

# **Building Details**

**Building Area Total: 896** sq ft **Construction Materials:** Vinyl Siding

Architectural Style: Ranch Sewer: Public

**Heating:** Forced Air **Stories:** 1

Roof: Shingle Basement: Michigan Basement