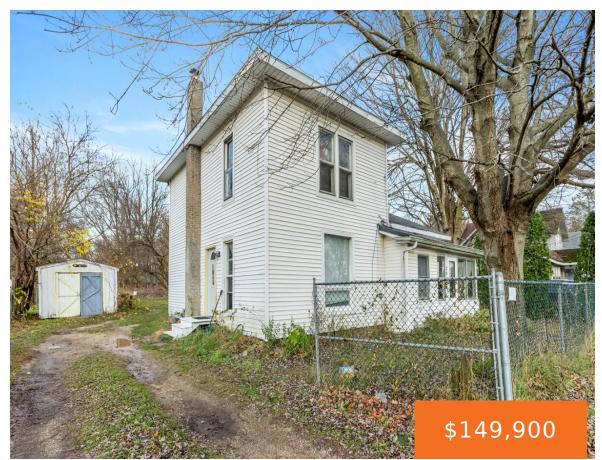

### 207, VAN BUREN STREET, GOBLES, MI, 49055

https://tuckerbenner.com

Easy commute to Kalamazoo and the lakeshore from this home in the city of Gobles. Many new updates include updated electrical (2024), new furnace (2022), Central air (2022). Deep back yard with multiple black raspberry bushes that are good for at least 8 pies per year.

- 5 beds
- 2 baths
- Single Family Residence
- Residential
- Active
- 2380 sq ft

## **Building Details**

**Building Area Total: 1380** sq ft **Architectural Style:** Traditional

Heating: Forced Air

Basement: Michigan Basement

**Construction Materials:** Vinyl Siding

**Sewer:** Septic Tank