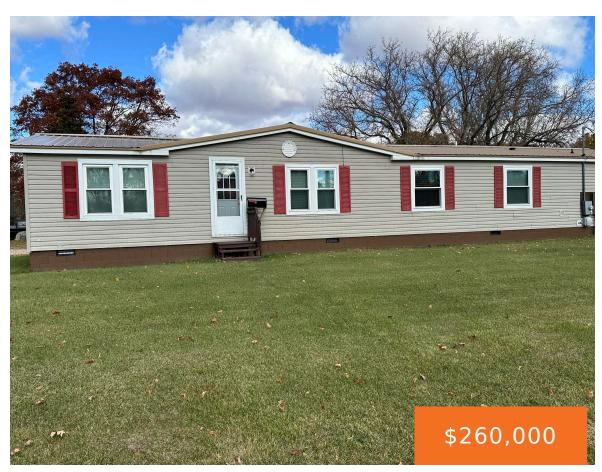

## 207, MYRTLE, BOON, MI, 49618

https://tuckerbenner.com

Well maintained 4 bed, 2 bath home in village of Boon, just a short distance from Cadillac. Large eat in kitchen with island and pantry, plus separate dining area. Large living room with gas insert fireplace. Master bed and bath on one end of home and 3 beds and bath and laundry on the other end. [...]

- 4 beds
- 2 baths
- Single Family Residence
- Residential
- Activ
- 2128 sq ft