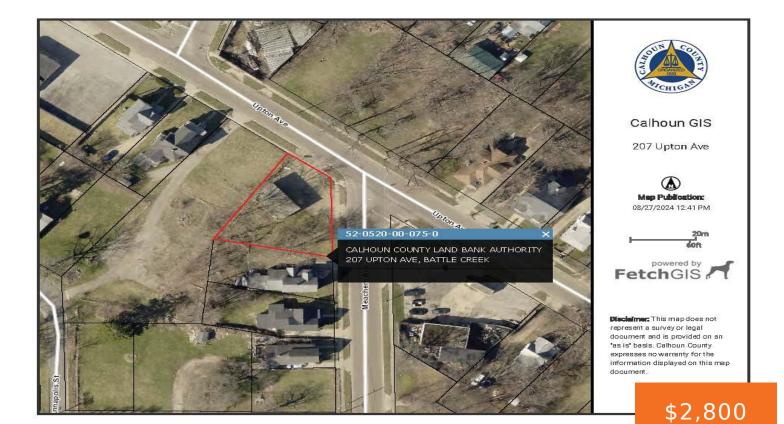

## 207, UPTON, BATTLE CREEK, MI, 49037

https://tuckerbenner.com

Vacant lot off Meachem and Upton. The adjacent lot at 211 Upton Ave is also available. The building that shows on maps is no longer there. This lot is available through the Calhoun County Land Bank's Develop This Lot program. This program helps interested buyers in the purchase and development process to transform vacant land [...]

### **Basics**

Category: Land Type: Lot

Status: Active Bathrooms: 0 baths

Lot size: 0.22 sq ft Lot Size Acres: 0.22 acres

County: Calhoun

## **Miscellaneous**

CrossStreet: Meachem Ave Listing Terms: Cash

Call us now

×

Phone: (231)730-8781

Email: tuckerbennerteam@gmail.com

Address: 2747 Lakeshore Drive, Twin Lake, MI 49457