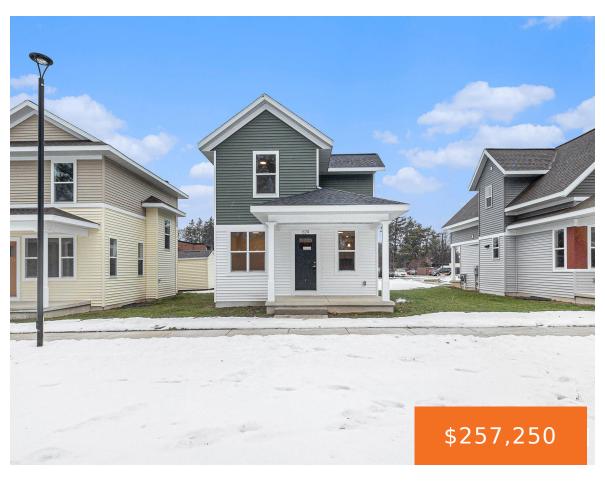

## 2071, LINDEN, GRAND RAPIDS, MI, 49507

https://tuckerbenner.com

Own your future in Grand Rapids with this brand-new, modern home! Thoughtfully designed for comfort, style, and efficiency, this move-in-ready home features quality craftsmanship and designer finishes. Choose from five unique models to fit your lifestyle. Offered through the Dwelling Place Community Land Trust (DPCLT), this opportunity makes homeownership more accessible and affordable. Visit www.dpclt.org [...]

- 3 beds
- 2 baths
- Single Family Residence
- Residential
- Activ
- 1387 sq ft

#### **Basics**

Category: Residential Type: Single Family Residence

Status: Active Bedrooms: 3 beds

Bathrooms: 2 baths Area: 1387 sq ft

Lot size: 0.09 sq ft Year built: 2024

Bathrooms Full: 1 Lot Size Acres: 0.09 acres