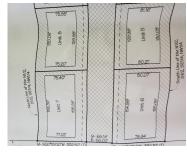

## **Basics**

Category: Land Type: Lot

Status: Active Bathrooms: 0 baths

**Lot size: 0.54** sq ft **Subdivision Name:** Hills of Mitchell Creek

Lot Size Acres: 0.54 acres County: Mecosta

### **Amenities & Features**

**Utilities:** Water Available, Sewer Available, Broadband, None, **Lot Features:** Level, Site

Water Connected, Sewer Connected, Electricity Connected Condo