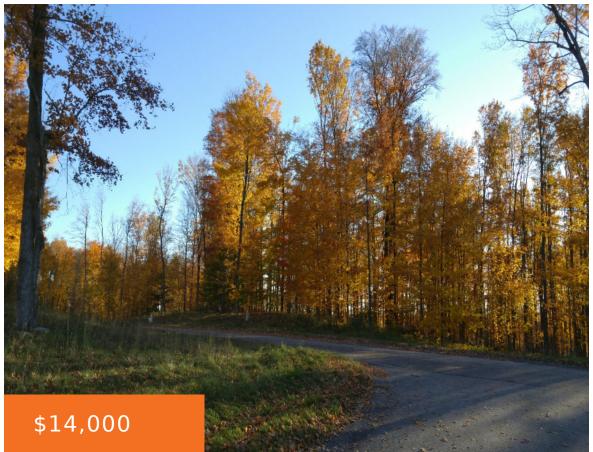

### 20735, ROLLING HILLS, BIG RAPIDS, MI, 49307

https://tuckerbenner.com

Site Condo Lot just outside of Big Rapids. Views are nicely treed. Lots have Natural Gas, City Water and Sewer, and elec. to lot. No HOA fees!

# **Basics**

Category: Land Type: Lot

**Status:** Active **Bathrooms: 0** baths

**Lot size: 0.54** sq ft **Subdivision Name:** Hills of Mitchell Creek

Lot Size Acres: 0.54 acres County: Mecosta

#### **Amenities & Features**

Lot Features: Site Condo