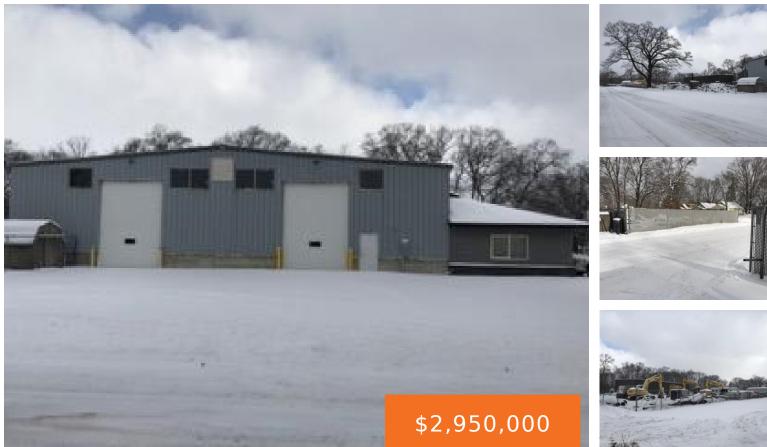

#### 2075, PARK, MUSKEGON, MI, 49444

https://tuckerbenner.com

This Industrial Zoned property has over 3 ½ acres and 2 large buildings on it that can be used for any industrial application necessary. It is also located in the heart of Muskegon's Approved Marijuana Overlay for those trying to get in on the ground floor of the Cannabis Boom. The front building 6000 Sqft, [...]