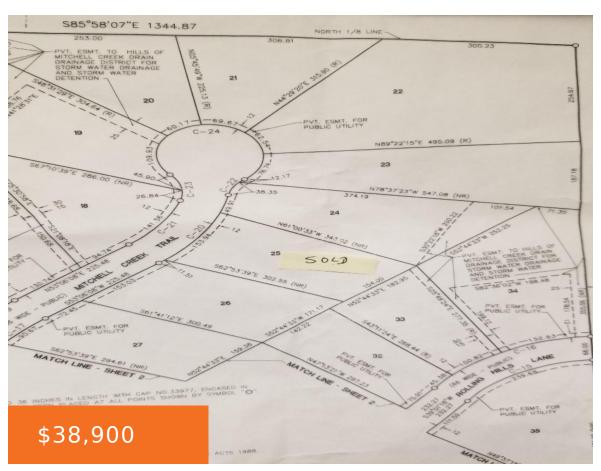

#### 20804, ROLLING HILLS LANE, BIG RAPIDS, MI, 49307

https://tuckerbenner.com

The Hills of Mitchell Creek offer scenic views, underground utilities to each lot-Natural Gas, electricity, water and sewer, and NO HOA FEES! This lot has a spectacular view!!

# **Basics**

Category: Land Type: Lot

**Status:** Active **Bathrooms: 0** baths

**Lot size: 0.83** sq ft **Subdivision Name:** Hills of Mitchell Creek

Lot Size Acres: 0.83 acres County: Mecosta