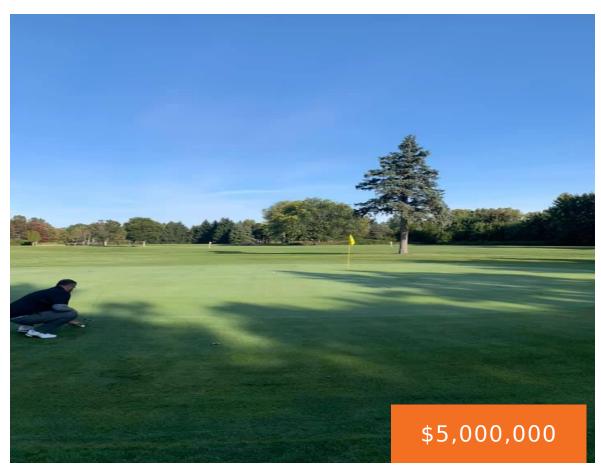

# **20820, INKSTER, ROMULUS, MI, 48174**

https://tuckerbenner.com

- 0 baths
- Lot
- Land
- Active

#### **Basics**

Category: Land Type: Lot

Status: Active Bathrooms: 0 baths

Lot size: 117.74 sq ft Lot Size Acres: 117.74 acres

County: Wayne