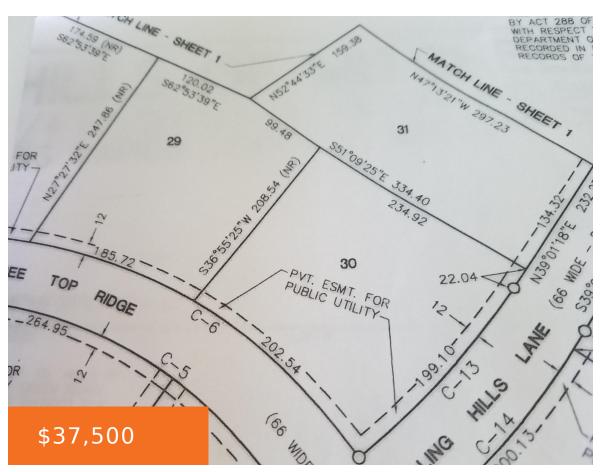

### 20836, ROLLING HILLS LANE, BIG RAPIDS, MI, 49307

https://tuckerbenner.com

The Hills of Mitchell Creek offer scenic views, underground utilities to each lot-Natural Gas, electricity, water and sewer. NO HOA FEES! This lot has a spectacular view!!

### **Basics**

Category: Land Type: Lot

Status: Active Bathrooms: 0 baths

**Lot size: 1.07** sq ft **Subdivision Name:** The Hills of Mitchell Creek

Lot Size Acres: 1.07 acres County: Mecosta

# **Miscellaneous**

Road Surface Type: Paved CrossStreet: BirchTop Ridge & Rolling Hills

**Listing Terms:** Cash, Conventional, Contract

Call us now

Phone: (231)730-8781

Email: tuckerbennerteam@gmail.com

Address: 2747 Lakeshore Drive, Twin Lake, MI 49457