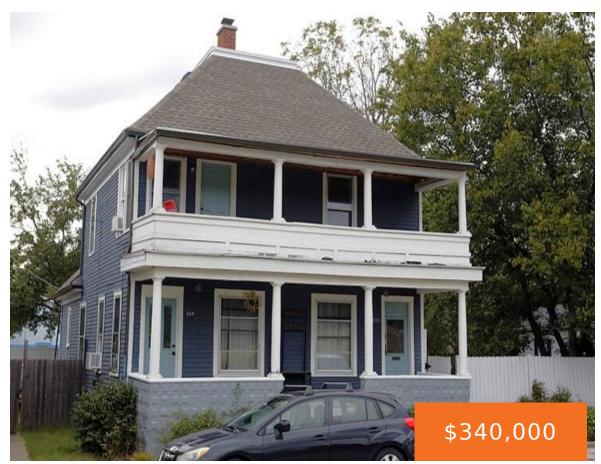

#### 209, PARK, YPSILANTI, MI, 48198

https://tuckerbenner.com

Great investment opportunity on the edge of Depot Town. Each of the two apartments has its own private entrance, separate metered utilities along with plenty of street parking. Basement has storage for each apartment and laundry to use. The lower unit is a two-bedroom one bath with hardwood floors and is approximately 1200 square feet [...]

## **Basics**

Category: Multi-Family

Status: Active

Lot size: 0.18 sq ft

**Subdivision Name: NONE** 

County: Washtenaw

Type: 2 to 4 Units

Bathrooms: 0 baths

Year built: 1894

Lot Size Acres: 0.18 acres

# **Building Details**

**Number Of Units Total: 2 Construction Materials:** Wood Siding

**Sewer:** Public Sewer **Heating:** Forced Air

**Roof:** Other **Number Of Buildings:** 1

**Basement:** Full