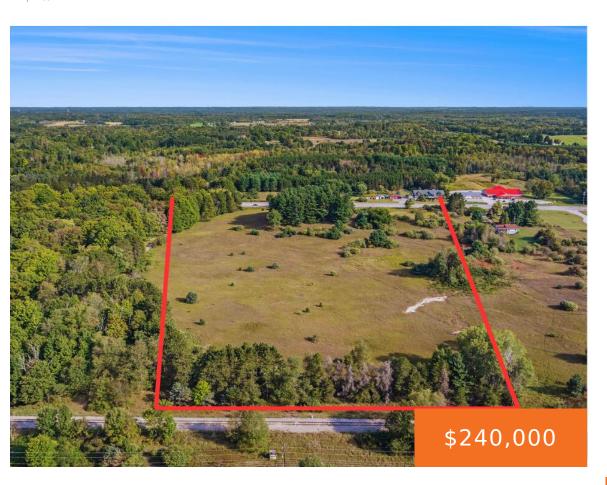

#### 21, US-10, SCOTTVILLE, MI, 49454

https://tuckerbenner.com

High and dry and an amazing high-traffic location between Ludington and Scottville on US 10/US 31. 21+ acres with 800′ of US 10 frontage just half mile from the US10/31 interchange. Rolling hills and some wooded areas for endless possibilities. High traffic area and Zoned C3 – Mixed Use Commercial. Zoning allows for single or [...]

# **Basics**

Category: Land

**Status:** Active

Lot size: 21.21 sq ft

County: Mason

×

Type: Acreage

Bathrooms: 0 baths

Lot Size Acres: 21.21 acres

Call us now

Phone: (231)730-8781

Email: tuckerbennerteam@gmail.com

Address: 2747 Lakeshore Drive, Twin Lake, MI 49457

## **Amenities & Features**

**Utilities:** Phone Available, Water Available, Sewer Available, Natural Gas Available, Electricity Available, Cable Available, None

Lot Features: Rolling Hills, Buildable, Wooded

### **Miscellaneous**

CrossStreet: Gordon Rd Road Surface Type: Paved

Listing Terms: Cash, Conventional

Call us now

Phone: (231)730-8781

Email: tuckerbennerteam@gmail.com

Address: 2747 Lakeshore Drive, Twin Lake, MI 49457