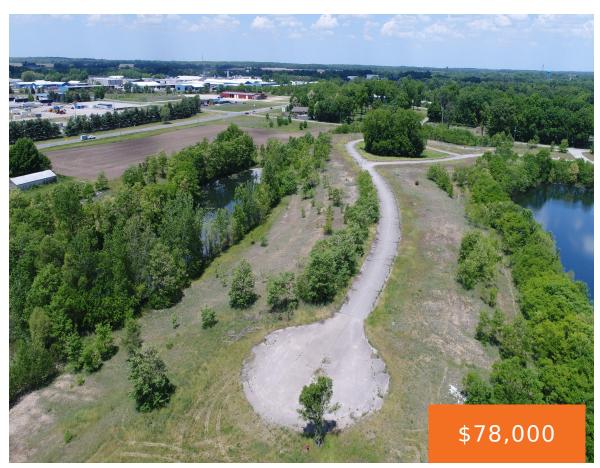

## 21, ASHLEY, EDWARDSBURG, MI, 49112

https://tuckerbenner.com

Frontage on small "Lake Sophia" with serene views. Possible usage for paddle board, kayak, or fishing. Buildable lot in Michiana Shores Development. Infrastructure has been laid throughout the development. There is a total of 39 lots, 37 are currently on the market, 1 has existing home, another lot currently under construction.

# **Amenities & Features**

Waterfront Features: No Wake, Private Frontage, Pond Lot Features: Buildable