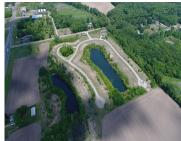

## 21, ASHLEY, EDWARDSBURG, MI, 49112

https://tuckerbenner.com

Frontage on small "Lake Sophia" with serene views. Possible usage for paddle board, kayak, or fishing. Buildable lot in Michiana Shores Development. Infrastructure has been laid throughout the development. There is a total of 39 lots, 37 are currently on the market, 1 has existing home, another lot currently under construction.

# **Amenities & Features**

Waterfront Features: No Wake, Private Frontage, Pond Lot Features: Buildable