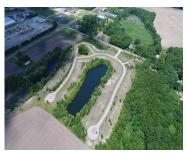

## 21, ASHLEY, EDWARDSBURG, MI, 49112

https://tuckerbenner.com

Frontage on small "Lake Sophia" with serene views. Possible usage for paddle board, kayak, or fishing. Buildable lot in Michiana Shores Development. Infrastructure has been laid throughout the development. There is a total of 39 lots, 37 are currently on the market, 1 has existing home, another lot currently under construction.

# **Amenities & Features**

Waterfront Features: No Wake, Private Frontage, Pond Lot Features: Buildable