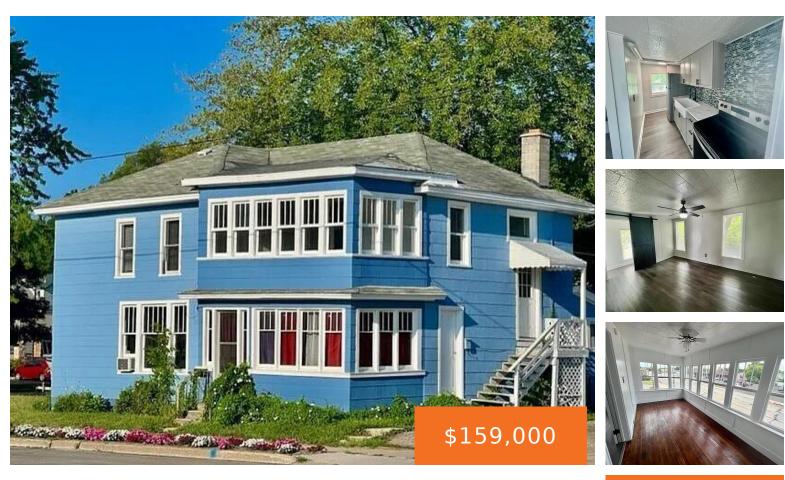

### 210, CYPRESS, MANISTEE, MI, 49660

https://tuckerbenner.com

TWO-UNIT in the Heart of Manistee located on Cypress St (US 31). Two great long term tenants, the upper unit generates \$1,300 a month, the lower unit generates \$1,000 and is month to month. New boiler in 2018, The Lower unit has a great sun porch with a leaded glass window, gas fireplace and nice [...]

### Basics

Category: Multi-Family Status: Active Lot size: 0.17 sq ft Lot Size Acres: 0.17 acres Type: 2 to 4 Units Bathrooms: 0 baths Year built: 1920 County: Manistee

# **Building Details**

Number Of Units Total: 2 Sewer: Public Sewer Roof: Composition Basement: Partial Construction Materials: Wood Siding Heating: Hot Water Number Of Buildings: 1

### Fees & Taxes

Tax Assessed Value: \$26,469 Tax Annual Amount: \$3,194 Tax Year: 2023