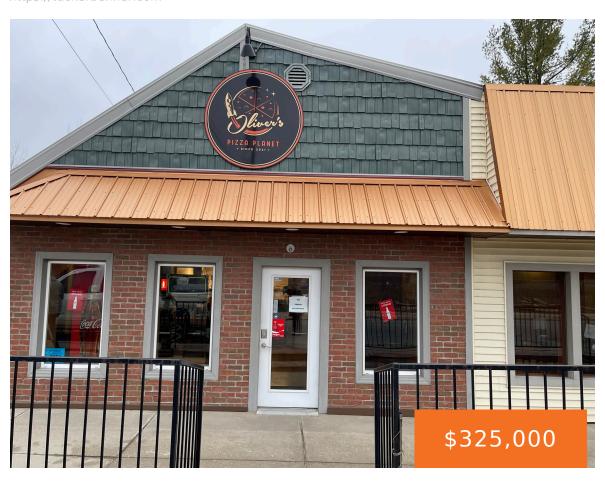

### 210, LAKE, CRYSTAL, MI, 48818

https://tuckerbenner.com

Located in Crystal, MI just a few blocks away from Crystal Lake in Montcalm County. This popular and turn key pizza restaurant was established in 2021 and is currently the only pizza restaurant in this quaint lake town. Currently being operated semi absentee, this is a great time for a new owner to bring their [...]

#### **Basics**

Category: Commercial Sale Type: Business

Status: Active Bathrooms: 1 bath

**Lot size: 0.17** sq ft **Year built:** 1960

Bathrooms Full: 1 Lot Size Acres: 0.17 acres

Business Type: Restaurant, Retail County: Montcalm

# **Building Details**

**Building Area Total: 3600** sq ft **Number Of Units Total:** 1

**Construction Materials:** Metal Siding **Sewer:** Public Sewer

**Heating:** Forced Air **StoriesTotal:** 1

**Roof:** Metal **Foundation Details:** Concrete Perimeter