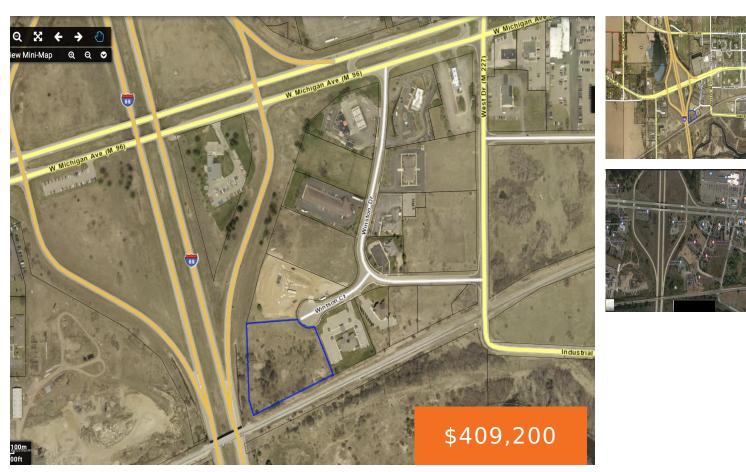

#### 210, WINSTON, MARSHALL, MI, 49068

https://tuckerbenner.com

Call Brian Fazekas (269) 209-2286 for additional information on this Professional Office/ Commercial Site. This site has easy access just off I-69 (Michigan Ave – Exit 36), public utilities and curb cuts. Subject to healthcare use restrictions and approval by Seller's Board of Directors. Hook up charges and assessments may apply. Buyer should verify lot [...]