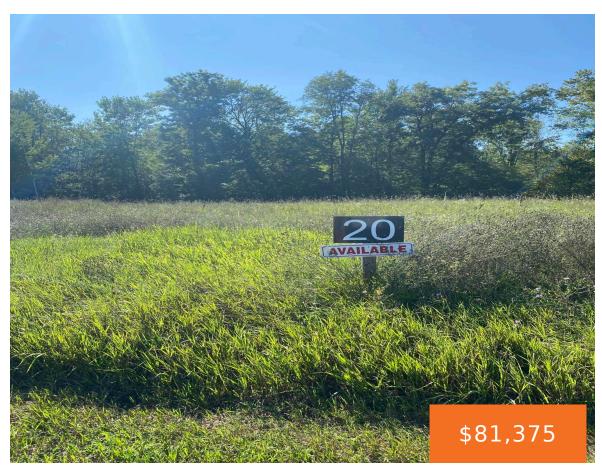

## 2103, QUARTER HORSE, CEDAR SPRINGS, MI, 49319

https://tuckerbenner.com

Saddlebrook is a beautiful community in Solon Township offering wooded home sites, nature trail, open space and Frost Creek. Saddlebrook is located in Cedar Springs School district. This lot is a Day Light. Condo Style Amenities (Lawn Mowing, Snowplowing, Trash Pick-up) This is a perfect and convenient location for your new home! Stop by and [...]

# **Basics**

Category: Land

**Status:** Active

Lot size: 0.52 sq ft

County: Kent

Type: Lot

Bathrooms: 0 baths

Lot Size Acres: 0.52 acres