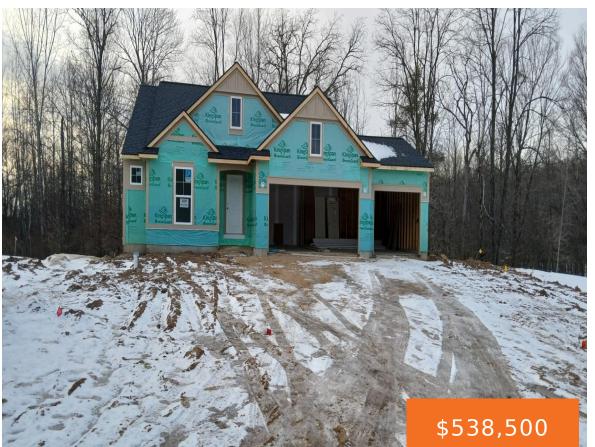

# 2103, QUARTER HORSE, CEDAR SPRINGS, MI, 49319

https://tuckerbenner.com

- 3 beds
- 2 baths
- Single Family Residence
- Residentia
- Active
- 1499 sq ft

## **Basics**

Category: Residential Type: Single Family Residence

Status: Active Bedrooms: 3 beds

Bathrooms: 2 baths Area: 1499 sq ft

Lot size: 0.53 sq ft Year built: 2024

**Subdivision Name:** Saddlebrook **Bathrooms Full:** 2