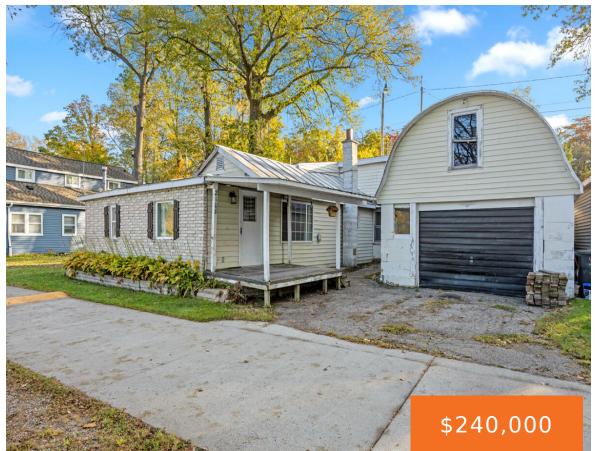

### 2108, LEACH LAKE, HASTINGS, MI, 49058

https://tuckerbenner.com

Waterfront property on all sports Leach Lake! This property has so much to offer: Sandy beach, great fishing, dock, floating raft and beautiful views of the lake. The quaint cottage has 3 bedrooms, 2 baths, upstairs studio area with kitchenette and single stall garage. Don't miss out on owning a piece of waterfront property for [...]

- 3 beds
- 2 baths
- Single Family Residence
- Residential
- Active
- 1410 sq ft

#### Call us now

Phone: (231)730-8781

Email: tuckerbennerteam@gmail.com

Address: 2747 Lakeshore Drive, Twin Lake, MI 49457

Category: Residential Type: Single Family Residence

Status: Active Bedrooms: 3 beds
Bathrooms: 2 baths Area: 1410 sq ft