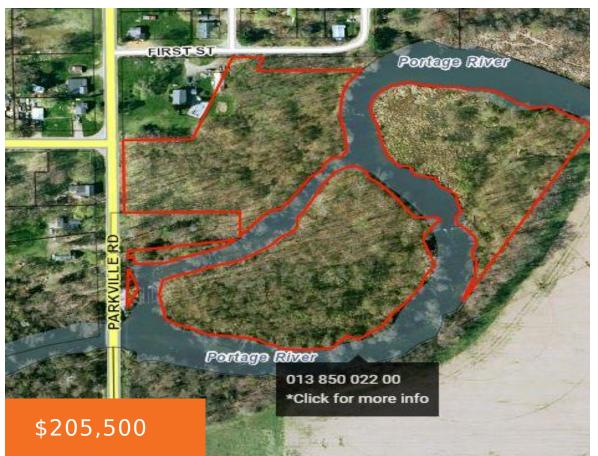

### **21081, FIRST, THREE RIVERS, MI, 49093**

https://tuckerbenner.com

Discover a secluded paradise along the scenic shores of the Portage River. This expansive vacant land boasts extensive river frontage, including a sizable island, offering endless opportunities for outdoor enthusiasts. With prime access for kayaking, canoeing, and fishing, this property invites you to immerse yourself in the tranquility of nature. For hunters, it presents a [...]

### **Basics**

Category: Land

Status: Active

Lot size: 17 sq ft

County: St. Joseph

Type: Acreage

Bathrooms: 0 baths

Lot Size Acres: 17 acres

# **Amenities & Features**

**Utilities:** Electric Connected, Electric Available **Waterfront Features:** Private Frontage