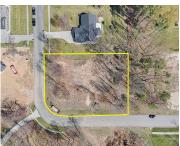

### **2109, TOSCANA, KALAMAZOO, MI, 49009**

https://tuckerbenner.com

Bring your builder or build with Paragon the preferred builder of this lot in upscale Tuscany Woods- Mattawan Schools Building site – .75 Acre, lovely treelined corner lot. Oshtemo Twp. in a central location to anchor stores, yet offering that rural feel. Hard time finding that perfect home on the market? See what they have [...]

## **Basics**

Lot size: 0.75 sq ft

Lot Size Acres: 0.75 acres

Category: Land Type: Lot

**Status:** Active **Bathrooms: 0** baths

Subdivision Name: Tuscany Woods

County: Kalamazoo

### **Amenities & Features**

**Utilities:** Natural Gas Available, Electricity Available,

Broadband, None

Lot Features: Level, Buildable,

Corner Lot

### **Miscellaneous**

Road Surface Type: Paved CrossStreet: W. L Ave & Mirabella

Listing Terms: Cash, Build to Suit, Conventional

Phone: (231)730-8781

Email: tuckerbennerteam@gmail.com

Address: 2747 Lakeshore Drive, Twin Lake, MI 49457