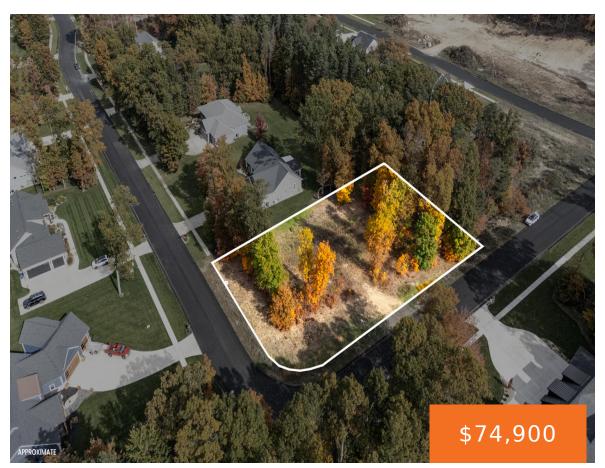

# **2109, TOSCANA, KALAMAZOO, MI, 49009**

https://tuckerbenner.com

Wonderful, buildable lot in the Tuscany neighborhood, featuring Mattawan Schools. Sits on private .75 acre lot with possible daylight basement option. Conveniently located near schools, highway, grocery stores and restaurants. Chateau Homes is the reserved builder.

## **Basics**

Category: Land Type: Lot

Status: Active Bathrooms: 0 baths

**Lot size: 0.75** sq ft **Subdivision Name:** Tuscany Plat

Lot Size Acres: 0.75 acres County: Kalamazoo