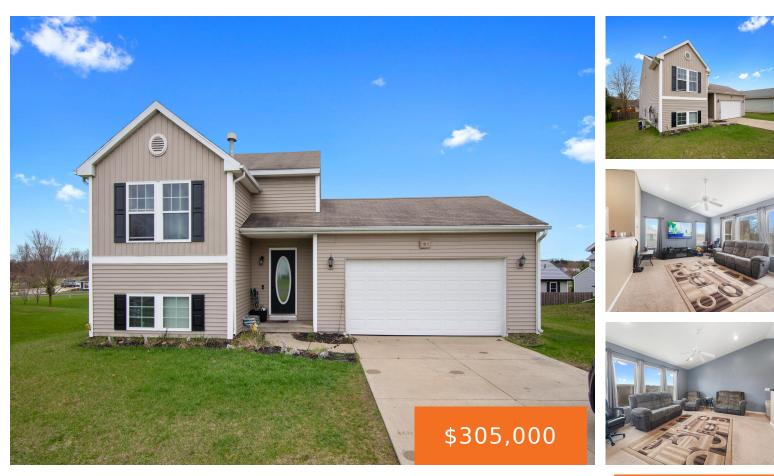

### 211, MAURIS, KALAMAZOO, MI, 49009

https://tuckerbenner.com

This 3 bedroom, 2 bath home located in the Sky King Meadows neighborhood is ready for its next owner. Positioned close to shopping, and in the Kalamazoo Public School District, this home is part of Kalamazoo Promise.

- 2 baths
- Single Family Residence
- Residential
- Active
- 2050 sq ft

### Basics

Category: Residential Status: Active Bathrooms: 2 baths Lot size: 0.22 sq ft Bathrooms Full: 2 Rooms Total: 6 Type: Single Family Residence Bedrooms: 3 beds Area: 2050 sq ft Year built: 2008 Lot Size Acres: 0.22 acres County: Kalamazoo