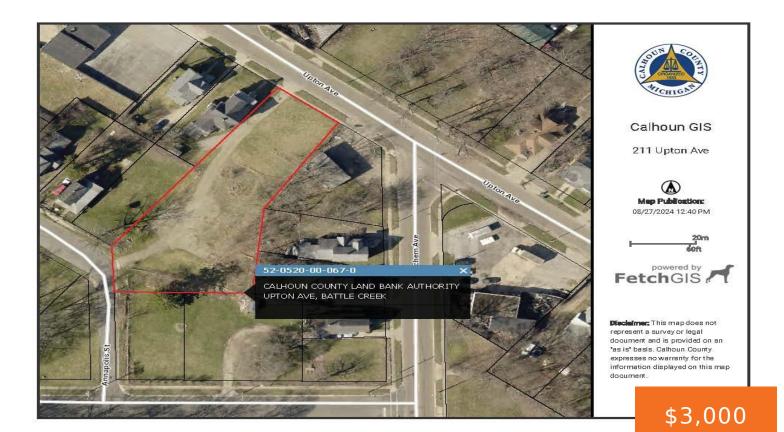

## 211, UPTON, BATTLE CREEK, MI, 49037

https://tuckerbenner.com

Vacant lot off Meachem and Upton. The adjacent lot at 207 Upton Ave is also available. This lot is available through the Calhoun County Land Bank's Develop This Lot program. This program helps interested buyers in the purchase and development process to transform vacant land for housing, commercial, industrial or mixed use projects. Buyer responsible [...]

## **Basics**

Category: Land Type: Lot

Status: Active Bathrooms: 0 baths

Lot size: 0.66 sq ft Lot Size Acres: 0.66 acres

County: Calhoun

## **Miscellaneous**

CrossStreet: Meachem Ave Listing Terms: Cash

Call us now

×

Phone: (231)730-8781

Email: tuckerbennerteam@gmail.com

Address: 2747 Lakeshore Drive, Twin Lake, MI 49457