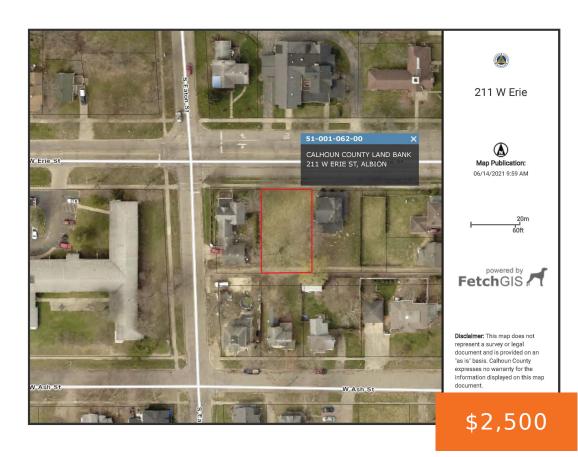

#### 211, ERIE, ALBION, MI, 49224

https://tuckerbenner.com

| 0 | baths |
|---|-------|
|   | narns |
|   | buchs |

- Lot
- Land
- Active

#### Basics

Category: Land Status: Active Lot size: 0.15 sq ft County: Calhoun Type: Lot Bathrooms: 0 baths Lot Size Acres: 0.15 acres

## Miscellaneous

CrossStreet: S Eaton & S Clinton

Listing Terms: Cash