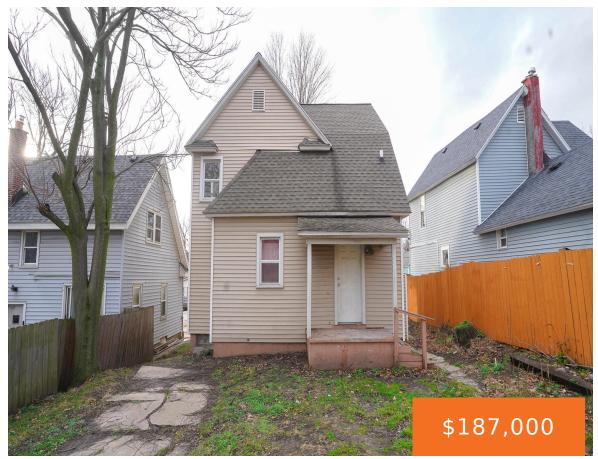

## 2112, STAFFORD, GRAND RAPIDS, MI, 49507

https://tuckerbenner.com

- 4 beds
- 1 bath
- Single Family Residence
- Residential
- Active
- 1232 sq ft

×

**Rooms Total:** 5

Type: Single Family Residence

Bedrooms: 4 beds

**Area: 1232** sq ft **Year built:** 1900

Lot Size Acres: 0.11 acres

County: Kent

## **Building Details**

**Building Area Total: 1232** sq ft

Architectural Style: Other

**Heating:** Forced Air

**Basement:** Full

**Construction Materials:** Vinyl Siding

Sewer: Public Sewer

Stories: 2