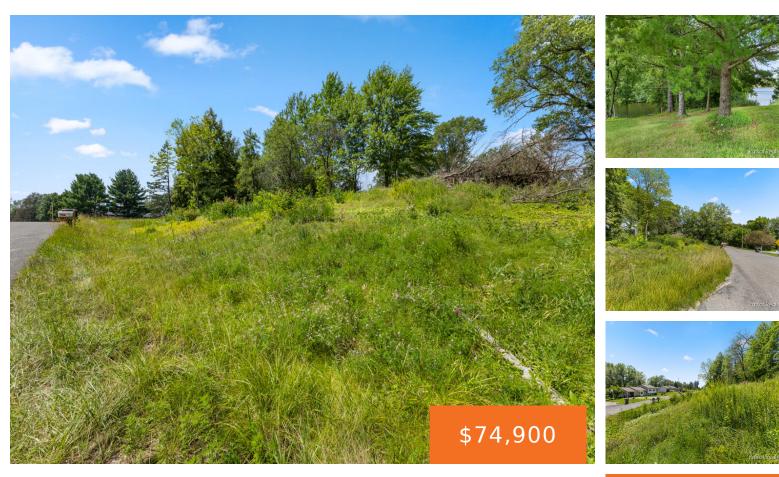

## 2114, PAR A ISLAND, HASTINGS, MI, 49058

https://tuckerbenner.com

This .44 acre lot has deeded access to Algonquin Lake with a permissive dock and overnight mooring rights. Situated just 21 miles SE of the GR airport, Algonquin Lake is the best private access, all-sports lake in West Michigan. Great fishing , great skiing (slalom course), and beautiful scenery. Listing agent is a resident of [...]

## Basics

Category: Land Status: Active Lot size: 0.44 sq ft County: Barry Type: Lot Bathrooms: 0 baths Lot Size Acres: 0.44 acres

# **Amenities & Features**

Utilities: Natural Gas Available, Electricity Available, None Lot Features: Corner Lot Waterfront Features: Lake