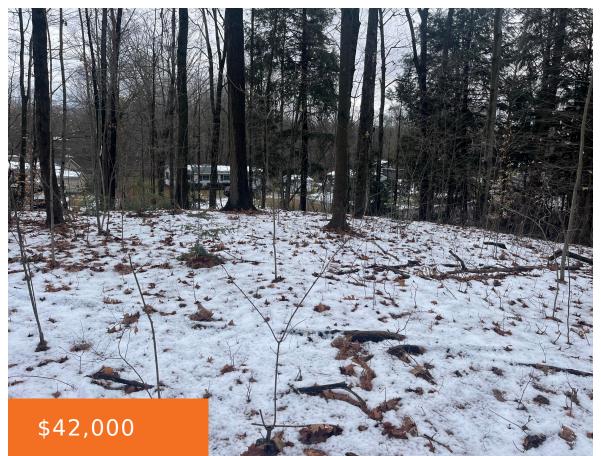

### 2115, SUGARIDGE, NORTH MUSKEGON, MI, 49445

https://tuckerbenner.com

Build your dream home on this private cul-de-sac close to Lake Michigan, shopping and restaurants. Choose from 3 spacious lots, just over 1 acre. Call today for your private viewing!

## **Basics**

Category: Land Type: Lot

Status: Active Bathrooms: 0 baths

**Lot size: 1** sq ft **Subdivision Name:** Rolling Oak Subdivision

Lot Size Acres: 1 acres County: Muskegon

# **Amenities & Features**

**Utilities:** None Connected, Phone Available, Natural Gas

Available, Electric Available, Cable Available

Lot Features: Buildable, Cul-

De-Sac