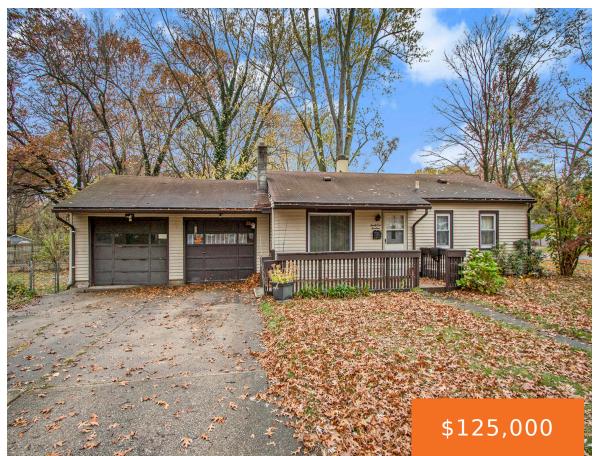

#### 2119, MILLER, NILES, MI, 49120

https://tuckerbenner.com

NEW LISTING! \$125,000 This 3 bedroom ranch home is located on a corner lot in Oak Manor. Some of the amenities include a spacious fenced yard with a storage shed, an attached garage and the sale includes the appliances – stove, refrigerator, washer & dryer. The owners are also including a one year home warranty. [...]

- 3 beds
- 1 bath
- Single Family Residence
- Residential
- Active
- 826 sq ft

# **Building Details**

Building Area Total: 826 sq ft Construction Materials: Aluminum Siding

**Architectural Style:** Ranch **Sewer:** Public Sewer

**Heating:** Forced Air **Stories:** 1

Basement: Slab