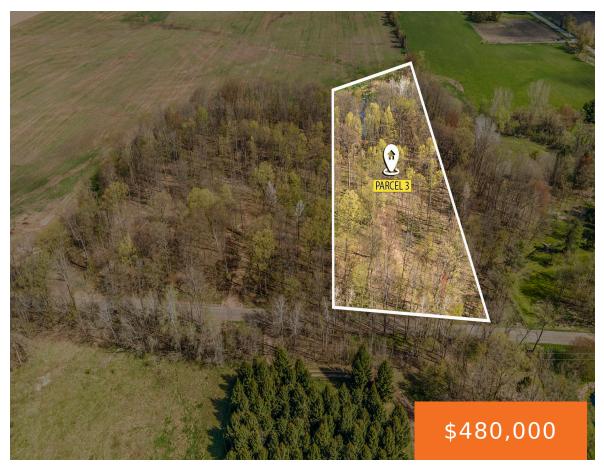

### 2119, W 116TH, GRANT, MI, 49327

https://tuckerbenner.com

Welcome to your new home in Grant, Michigan! Imagine building your dream home on this beautiful and peaceful 4.14-acre lot. The property offers a blend of wooded areas and features a charming creek in the backyard adding to the tranquility and beauty of your new home. Imagine relaxing by the creek or taking a stroll [...]

### **Basics**

Category: Land Type: Acreage

Status: Active Bathrooms: 0 baths

Lot size: 4.14 sq ft Lot Size Acres: 4.14 acres

County: Newaygo