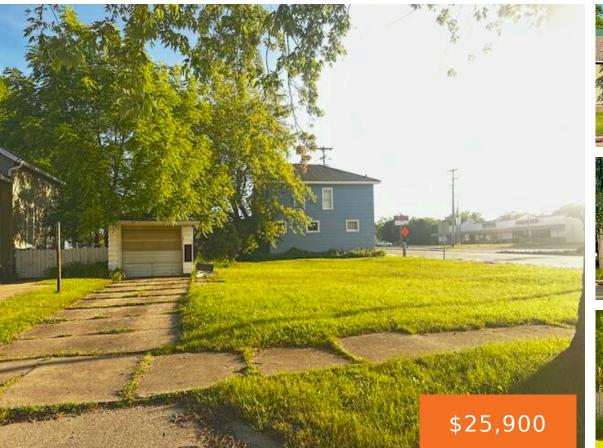

## 212, CYPRESS, MANISTEE, MI, 49660

https://tuckerbenner.com

Located in the heart of Manistee, this prime corner lot offers both high visibility and easy access. Positioned perfectly to capture steady traffic, it's an ideal spot for a variety of ventures. The lot is already equipped with a driveway and garage, providing a solid foundation for future development. Whether you're envisioning a charming residence [...]

## **Basics**

Category: Land Status: Active Lot size: 0.08 sq ft County: Manistee

**Building Details** 

Current Use: Residential

Lot Features: Level, Building, Sidewalk, Corner Lot

**Tax Year:** 2024

Fees & Taxes

Tax Assessed Value: \$4,940 Tax Annual Amount: \$979