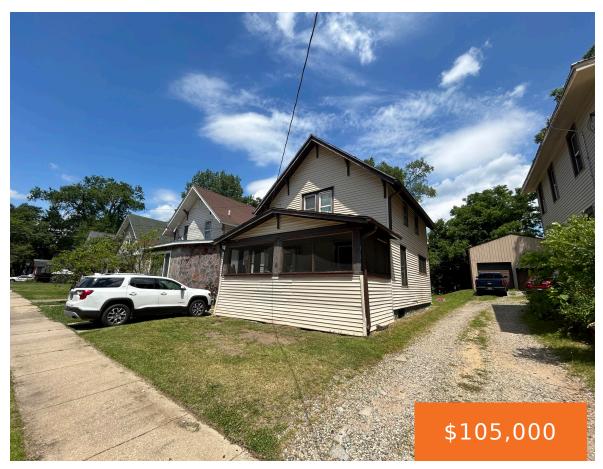

# 212, GOGUAC, BATTLE CREEK, MI, 49015

https://tuckerbenner.com

- 2 beds
- 1 bath
- Single Family Residence
- Residential
- Active
- 1000 sq ft

×

County: Calhoun

Type: Single Family Residence

Bedrooms: 2 beds
Area: 1000 sq ft
Year built: 1900
Bathrooms Full: 1

**Rooms Total:** 6

## **Building Details**

**Architectural Style:** Traditional **Sewer:** Public Sewer

**Heating:** Forced Air **Stories:** 2

Basement: Full, Michigan Basement