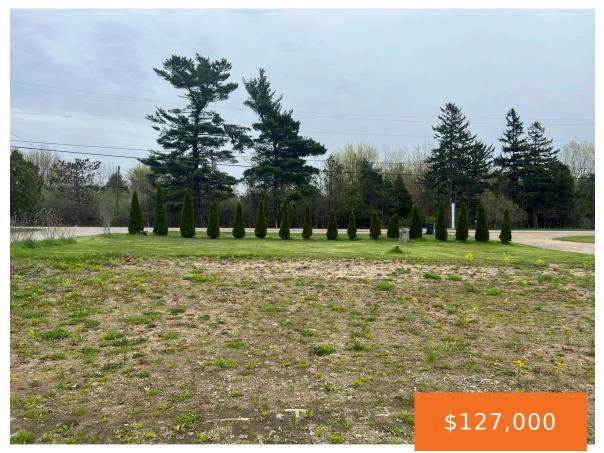

## 21258, M-140, SOUTH HAVEN, MI, 49090

https://tuckerbenner.com

- 0 baths
- Acreage
- Land
- Active

# **Basics**

Category: Land

**Status:** Active

Lot size: 8.96 sq ft

County: Van Buren

Type: Acreage

Bathrooms: 0 baths

Lot Size Acres: 8.96 acres

**Lot Features:** Level, Buildable, Cleared