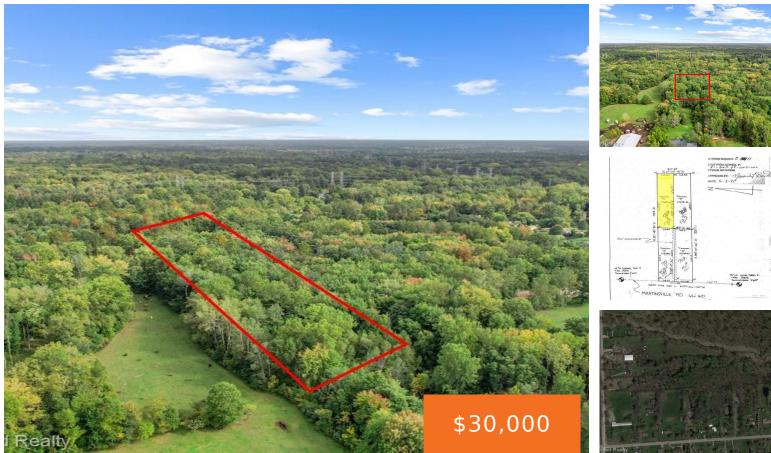

### 21301, MARTINSVILLE, BELLEVILLE, MI, 48111

https://tuckerbenner.com

Parcel C located directly behind Parcel A on survey. The residential property surrounding it has gas, electrical and water. Parcel needs septic.