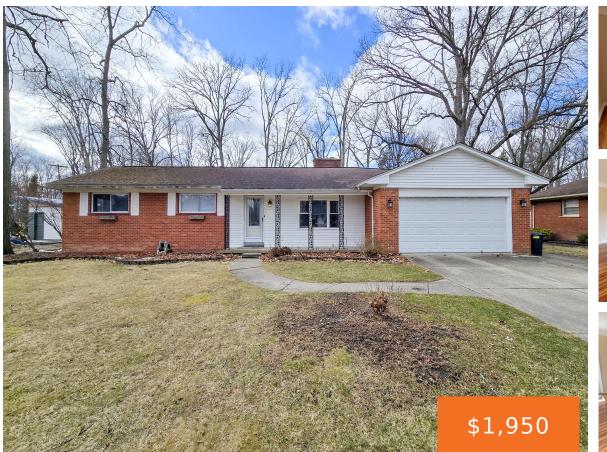

### 21332, HCL JACKSON, GROSSE ILE, MI, 48138

https://tuckerbenner.com

- 3 beds
- 2 baths
- Single Family Residence
- Residential Lease
- Active
- 1511 sq ft

# Come see this wonder full 3 bedroom 1 and 1 half bath home! This home has been meticulously maintained and features finished basement and garage! Schedule your showing today! 600+ credit score minimum

## Basics

Category: Residential Lease Status: Active Bathrooms: 2 baths Lot size: 0.37 sq ft Bathrooms Full: 1 Rooms Total: 7 Bathrooms Half: 1 Type: Single Family Residence Bedrooms: 3 beds Area: 1511 sq ft Year built: 1957 Lot Size Acres: 0.37 acres County: Wayne

# **Building Details**

Architectural Style: Ranch Stories: 1 Heating: Forced Air Basement: Full