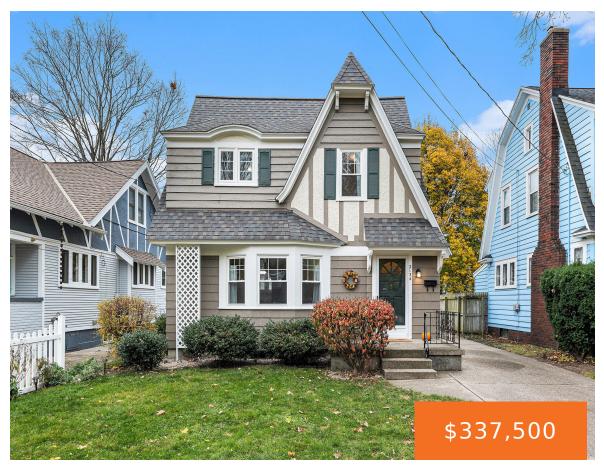

### 2134, COLLEGE, GRAND RAPIDS, MI, 49507

https://tuckerbenner.com

Welcome to a charming house that you will fall in love with. The main floor has a living room, dining spot, kitchen with a pantry, and a half bath. The upper level has 3 bedrooms and a full bath. The basement has a family room, laundry and storage. Other perks: 2020 new furnace, most areas [...]

- 3 beds
- 2 baths
- Single Family Residence
- Residential
- Active
- 1428 sq ft