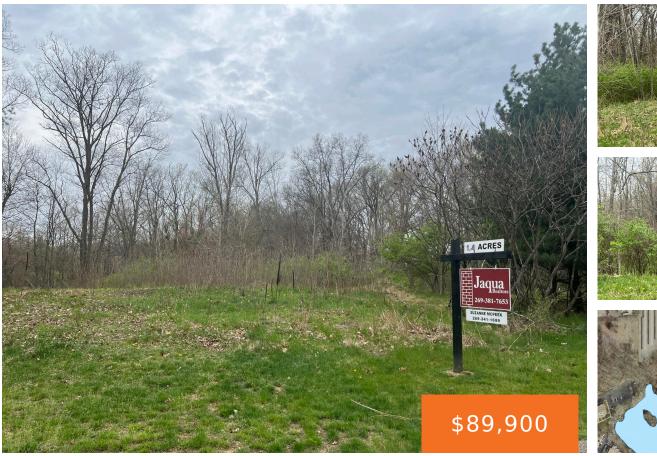

### 21382200, SHELTER POINTE, KALAMAZOO, MI, 49008

https://tuckerbenner.com

Wooded setting in the heart of the city. @ lots over 1.04 acres. Dead end culde-sac. Build your dream home. Seller has stake survey and topographic map available. Site family condo development with quality built custom built homes. Pick your builder or seller has plans with Abueva Builders seller would consider sharing the plans for [...]

### Basics

Category: LandType: AcreageStatus: ActiveBathrooms: 0 bathsLot size: 1.04 sq ftSubdivision Name: Shelter Pointe CondominiumLot Size Acres: 1.04 acresCounty: Kalamazoo

# **Amenities & Features**

**Utilities:** Natural Gas Available, Electricity Available, Cable Available, Phone Available, Storm Sewer, None

Interior Features: Broadband

WaterSource: Public

Lot Features: Rolling Hills, Site Condo, Buildable, Cul-De-Sac, Wooded